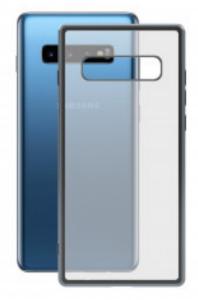

## KSIX Metal Flex Cover For Galaxy S10 Plus Metallic Grey

## **DESCRIPTION**

The Metal Flex KSIX Cover is made of premium quality, highly durable TPU. It is strong, lightweight, and its soft, non-slip texture improves the grip of the phone. It is transparent on the back and has a metallic finish at the edges. It protects your smartphone from bumps and scratches. Thanks to its flexibility, it is very easy to put on and remove. Its design allows for access to all connections, cameras, and ports for your cellphone. KSIX is a brand from Atlantis Internacional. It has the largest collection of accessories designed to make the most of mobile devices. Each product is presented in modern and attractive packaging, which stands out on any shelf. It offers personalized customer services and complete after-sales service. Technical specifications KSIX Metal Flex Cover Strong and lightweight Combines two finishes: transparent on the back and metallic on the edges Smooth, nonslip texture Impact and scratch protection Very easy to put on and take off Access to smartphone cameras, buttons, and ports Material: premium quality, durable and flexible TPU