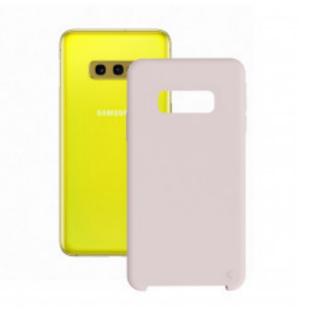

KSIX Soft Silicone Case For Galaxy S10e Rose

## DESCRIPTION

Ultra soft touch The Soft Silicone case has a unique finishing, with a semi-rigid structure and an ultrasoft touch. It keeps the smartphone free of fingerprints and accidental scratches. It's also very easy to clean. Ultra-soft touch It's exterior finishing is ultra-soft and gives an impressive sense of touch. It's interior is covered in microfiber, to add an extra protection to the smartphone. Semirigid case It has a semi-rigid structure and it protrudes enough to keep the back camera lens protected. Anti-fingerprints and easy to clean Its finishing is anti-fingerprints. In case it gets stained, it's very easy to clean. Main features Ultra-soft finishing that gives an impressive sense of touch Interior covered with microfiber to ensure an extra protection of the smartphone's finishing Semi-rigid structure Anti-fingerprints and easy to clean Technical information Semi-rigid case High resistance to scratches Anti-fingerprints Easy to clean Material: Silicone

## **TECHNICAL SPECIFICATIONS.**

| Color               | Pink        |
|---------------------|-------------|
| Material            | Silicone    |
| Rigidity            | Semi-rigid  |
| Brand compatibility | Samsung     |
| Model compatibility | Galaxy S10E |