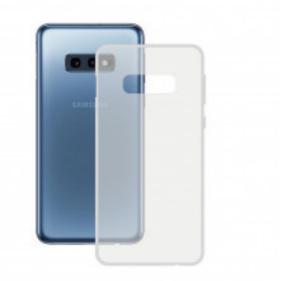

## Flex Case KSIX Tpu For Galaxy S10 E Transparent

## DESCRIPTION

Designed for GALAXY S10 E, The Flex Cover is made of premium quality, highly durable TPU. It is strong, lightweight, and totally transparent. Its soft, non-slip texture improves the grip of the phone. It protects the smartphone from bumps and scratches. Thanks to its flexibility, it is very easy to put on and remove. Its design allows for access to all connections, cameras, and ports for the cellphone. Technical specifications Flex KSIX Cover Strong and lightweight Totally transparent Soft and anti-slip texture Impact and scratch protection Very easy to put on and take off Access to smartphone cameras, buttons, and ports Material: premium quality, durable, and flexible TPU