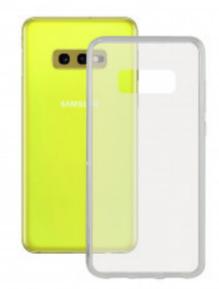

## KSIX Ultrathin Flex Cover Tpu For Galaxy S10e Transparent

## **DESCRIPTION**

The Ultrathin Flex Cover is made of premium quality, highly durable TPU. It is lightweight, totally transparent and it ads no volume to the smartphone. Its soft, non-slip texture improves the grip of the phone. It protects the smartphone from bumps and scratches. Thanks to its flexibility, it is very easy to put on and remove. Its design allows for access to all connections, cameras, and ports for the cellphone. KSIX is a brand from Atlantis Internacional. It has the largest collection of accessories designed to make the most of mobile devices. Each product is presented in modern and attractive packaging, which stands out on any shelf. It offers personalized customer services and complete after-sales service. Technical specifications Ultrathin Flex KSIX Cover Lightweight. It ads no volume to the smartphone Totally transparent Soft and anti-slip texture Impact and scratch protection Very easy to put on and take off Access to smartphone cameras, buttons, and ports Material: premium quality, durable, and flexible TPU

Color Transparent

Material TPU

Rigidity Semi-rigid

Brand compatibility Samsung

Model compatibility Galaxy S10E