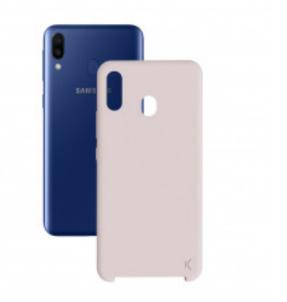

KSIX Soft Silicone Case For Galaxy M20 Rose

## DESCRIPTION

Ultra soft touch The Soft Silicone case has a unique finishing, with a semi-rigid structure and an ultrasoft touch. It keeps the smartphone free of fingerprints and accidental scratches. It's also very easy to clean. Ultra-soft touch It's exterior finishing is ultra-soft and gives an impressive sense of touch. It's interior is covered in microfiber, to add an extra protection to the smartphone. Semirigid case It has a semi-rigid structure and it protrudes enough to keep the back camera lens protected. Anti-fingerprints and easy to clean Its finishing is anti-fingerprints. In case it gets stained, it's very easy to clean. Main features Ultra-soft finishing that gives an impressive sense of touch Interior covered with microfiber to ensure an extra protection of the smartphone's finishing Semi-rigid structure Anti-fingerprints and easy to clean Technical information Semi-rigid case High resistance to scratches Anti-fingerprints Easy to clean Material: Silicone