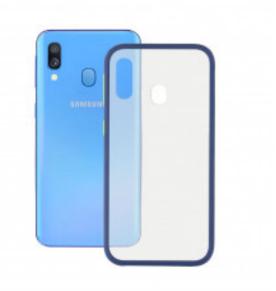

## KSIX Duo Soft Cover For Galaxy A40 Blue

## DESCRIPTION

Color your smartphone. The Duo Soft cover has a rubber texture, with soft touch and non-slip finish. It combines 2 colors and 2 different materials. Its backside is made of colored transparent acrylic and its edges are made of TPU, which results in a semi-rigid structure that ensures a perfect adjustment to your smartphone. It will protect it from impacts and will keep it free from scratches. ..Rubber texture.The Duo Soft cover has a rubber texture. Its soft touch and non-slip finish improve your smartphone grip. At the same time, this finish prevents fingerprints and dirt stains. .. Color combination. This cover is available in 3 different combinations of colors: red and black, black and red, and blue and green. Choose the combination you like the most and color your smartphone...Semi-rigid case.Its structure is semirigid. Its backside is made of transparent colored acrylic and its edges are made of TPU, which guarantees a total protection of the smartphone...Main features.Rubber texture finish. Soft and non-slip touch.Semi-rigid structure.Protects the smartphone from impacts and scratches.Prevents fingerprints and dirt stains....Technical information.Semi rigid cover with rubber texture finish.Resistance against impacts and scratches.Material: acrylic and TPU.

## **TECHNICAL SPECIFICATIONS.**

Color

Blue

Material

| <b>TPU and acrylic</b><br>Rigidity | Semi-rigid |
|------------------------------------|------------|
| Brand compatibility                | Samsung    |
| Model compatibility                | Galaxy A40 |