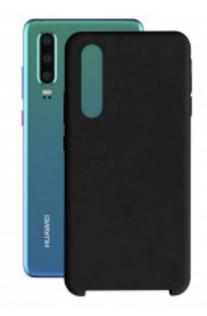

## KSIX Soft Silicone Case For Huawei P30 Black

## **DESCRIPTION**

Ultra soft touch The Soft Silicone case has a unique finishing, with a semi-rigid structure and an ultrasoft touch. It keeps the smartphone free of fingerprints and accidental scratches. It's also very easy to clean. Ultra-soft touch It's exterior finishing is ultra-soft and gives an impressive sense of touch. It's interior is covered in microfiber, to add an extra protection to the smartphone. Semirigid case It has a semi-rigid structure and it protrudes enough to keep the back camera lens protected. Anti-fingerprints and easy to clean Its finishing is anti-fingerprints. In case it gets stained, it's very easy to clean. Main features Ultra-soft finishing that gives an impressive sense of touch Interior covered with microfiber to ensure an extra protection of the smartphone's finishing Semi-rigid structure Anti-fingerprints and easy to clean Technical information Semi-rigid case High resistance to scratches Anti-fingerprints Easy to clean Material: Silicone

Color Black

Material Silicone

Rigidity Semi-rigid

Brand compatibility Huawei

Model compatibility P30