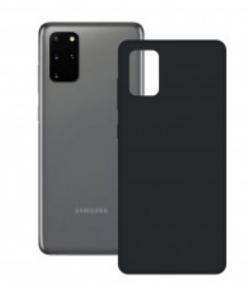

Hard Case For Galaxy S20+ KSIX Black

## DESCRIPTION

Sober and elegant case with all the protection standards for Smartphone. Designed for GALAXY S2O+ device, it offers protection against scratches and impacts from falls. Its rigidity makes it resistant to shocks. In addition, it is made of polycarbonate that fits perfectly with the Smartphone. Technical information KSIX Rigid Case Protection, elegance and comfort of use Access to the buttons, cameras and ports of your mobile Very easy to put on and take off Material: polycarbonate

## **TECHNICAL SPECIFICATIONS.**

| Color               | Black         |
|---------------------|---------------|
| Material            | Polycarbonate |
| Rigidity            | Rigid         |
| Brand compatibility | Samsung       |
| Model compatibility | Galaxy S20+   |