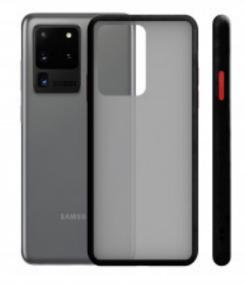

## KSIX Duo Soft Cover For Galaxy S20 Ultra Black

## **DESCRIPTION**

Color your smartphone. The Duo Soft cover has a rubber texture, with soft touch and non-slip finish. It combines 2 colors and 2 different materials. Its backside is made of colored transparent acrylic and its edges are made of TPU, which results in a semi-rigid structure that ensures a perfect adjustment to your smartphone. It will protect it from impacts and will keep it free from scratches. ..Rubber texture.The Duo Soft cover has a rubber texture. Its soft touch and non-slip finish improve your smartphone grip. At the same time, this finish prevents fingerprints and dirt stains. .. Color combination. This cover is available in 3 different combinations of colors: red and black, black and red, and blue and green. Choose the combination you like the most and color your smartphone...Semi-rigid case.Its structure is semirigid. Its backside is made of transparent colored acrylic and its edges are made of TPU, which guarantees a total protection of the smartphone...Main features.Rubber texture finish. Soft and non-slip touch.Semi-rigid structure. Protects the smartphone from impacts and scratches. Prevents fingerprints and dirt stains....Technical information.Semi rigid cover with rubber texture finish. Resistance against impacts and scratches. Material: acrylic and TPU.

Color Black

Material

TPU and acrylic

Rigidity

Semi-rigid

Brand compatibility

Samsung

Model compatibility

Galaxy S20 Ultra