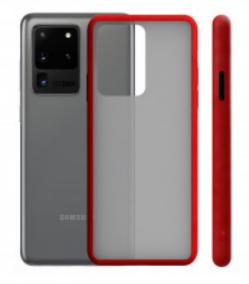

## **DESCRIPTION**

Color your smartphone. The Duo Soft cover has a rubber texture, with soft touch and non-slip finish. It combines 2 colors and 2 different materials. Its backside is made of colored transparent acrylic and its edges are made of TPU, which results in a semi-rigid structure that ensures a perfect adjustment to your smartphone. It will protect it from impacts and will keep it free from scratches. ..Rubber texture.The Duo Soft cover has a rubber texture. Its soft touch and non-slip finish improve your smartphone grip. At the same time, this finish prevents fingerprints and dirt stains. .. Color combination. This cover is available in 3 different combinations of colors: red and black, black and red, and blue and green. Choose the combination you like the most and color your smartphone...Semi-rigid case.Its structure is semirigid. Its backside is made of transparent colored acrylic and its edges are made of TPU, which guarantees a total protection of the smartphone...Main features.Rubber texture finish. Soft and non-slip touch.Semi-rigid structure. Protects the smartphone from impacts and scratches. Prevents fingerprints and dirt stains....Technical information.Semi rigid cover with rubber texture finish. Resistance against impacts and scratches. Material: acrylic and TPU.

Color Red

Material

TPU and acrylic

Rigidity

Semi-rigid

Brand compatibility

Samsung

Model compatibility