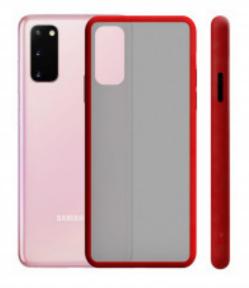

## **DESCRIPTION**

Color your smartphone. The Duo Soft cover has a rubber texture, with soft touch and non-slip finish. It combines 2 colors and 2 different materials. Its backside is made of colored transparent acrylic and its edges are made of TPU, which results in a semi-rigid structure that ensures a perfect adjustment to your smartphone. It will protect it from impacts and will keep it free from scratches. ..Rubber texture.The Duo Soft cover has a rubber texture. Its soft touch and non-slip finish improve your smartphone grip. At the same time, this finish prevents fingerprints and dirt stains. .. Color combination. This cover is available in 3 different combinations of colors: red and black, black and red, and blue and green. Choose the combination you like the most and color your smartphone...Semi-rigid case.Its structure is semirigid. Its backside is made of transparent colored acrylic and its edges are made of TPU, which guarantees a total protection of the smartphone...Main features.Rubber texture finish. Soft and non-slip touch.Semi-rigid structure. Protects the smartphone from impacts and scratches. Prevents fingerprints and dirt stains....Technical information.Semi rigid cover with rubber texture finish. Resistance against impacts and scratches. Material: acrylic and TPU.