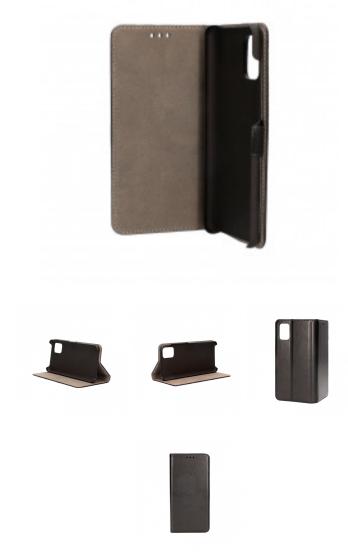

## KSIX Standing Folio Case For Galaxy A21 Black

## **DESCRIPTION**

Produced with high quality PU, the folio case for GALAXY A21 enhances the elegance of the device.

The standing function improves the user experience. It is especially recommended for multimedia, videos and audio. The hidden magnetic clasp system keeps the device protected anytime. The inner polycarbonate cradle adds additional protection while allowing full access to all phone functions without having to remove the case. The standing folio case is available in several colors. KSIX is a brand from Atlantis Internacional. It has the largest collection of accessories designed to make the most of mobile devices. Each product is presented in modern and attractive packaging, which stands out on any shelf. It offers personalized customer services and complete after-sales service. Technical specifications KSIX Folio Case with Standing function Made of synthetic PU Standing function to place the phone in horizontal position Holes in the top of the lid to hear the ringtone Invisible low intensity magnetic closure One-piece polycarbonate cradle Velvety soft interior material Easy to install and remove from the smartphone Allows full access to camera functions, audio and cargo Available in other colors