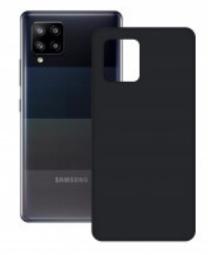

## DESCRIPTION

The Silk Cover has a flexible structure and soft touch. It keeps the smartphone free from fingerprints and accidental scratches. This antishock case keeps your phone protected from almost any impact, while featuring a really pleasant sense of touch. Case made of TPU silicone and rubber finish. In addition, they are available in several colors. Technical specifications KSIX Silk Cover Flexible cover Protection against scratches Anti-fingerprints Material: TPU

**Black** Color

TPU Material

**Flexible** Rigidity

Samsung Brand compatibility

Galaxy A42 Model compatibility