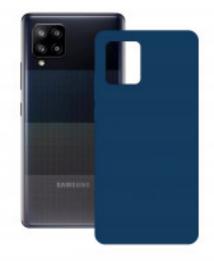

## DESCRIPTION

The Silk Cover for GALAXY A42 in BLUE has a flexible structure and soft touch. It keeps the smartphone free from fingerprints and accidental scratches. This anti-shock case keeps your phone protected from almost any impact, while featuring a really pleasant sense of touch. Case made of TPU silicone and rubber finish. In addition, they are available in several colors. Technical specifications KSIX Silk Cover Flexible cover Protection against scratches Anti-fingerprints Material: TPU

Blue Color

TPU Material

**Flexible** Rigidity

Samsung Brand compatibility

Galaxy A42 Model compatibility