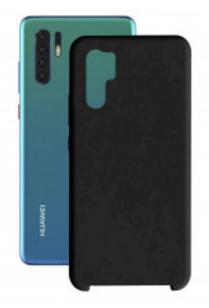

## **DESCRIPTION**

Ultra soft touch The Soft Silicone case has a unique finishing, with a semi-rigid structure and an ultrasoft touch. It keeps the smartphone free of fingerprints and accidental scratches. It's also very easy to clean. Ultra-soft touch It's exterior finishing is ultra-soft and gives an impressive sense of touch. It's interior is covered in microfiber, to add an extra protection to the smartphone. Semirigid case It has a semi-rigid structure and it protrudes enough to keep the back camera lens protected. Anti-fingerprints and easy to clean Its finishing is anti-fingerprints. In case it gets stained, it's very easy to clean. Main features Ultra-soft finishing that gives an impressive sense of touch Interior covered with microfiber to ensure an extra protection of the smartphone's finishing Semi-rigid structure Anti-fingerprints and easy to clean Technical information Semi-rigid case High resistance to scratches Anti-fingerprints Easy to clean Material: Silicone

Color Black

Material Silicone

Rigidity Semi-rigid

Brand compatibility Huawei

Model compatibility P30 Pro