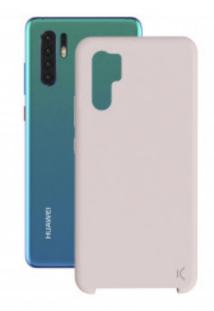

## KSIX Soft Silicone Case For Huawei P30 Pro Rose

## **DESCRIPTION**

Ultra soft touch The Soft Silicone case has a unique finishing, with a semi-rigid structure and an ultrasoft touch. It keeps the smartphone free of fingerprints and accidental scratches. It's also very easy to clean. Ultra-soft touch It's exterior finishing is ultra-soft and gives an impressive sense of touch. It's interior is covered in microfiber, to add an extra protection to the smartphone. Semirigid case It has a semi-rigid structure and it protrudes enough to keep the back camera lens protected. Anti-fingerprints and easy to clean Its finishing is anti-fingerprints. In case it gets stained, it's very easy to clean. Main features Ultra-soft finishing that gives an impressive sense of touch Interior covered with microfiber to ensure an extra protection of the smartphone's finishing Semi-rigid structure Anti-fingerprints and easy to clean Technical information Semi-rigid case High resistance to scratches Anti-fingerprints Easy to clean Material: Silicone

Color Pink

Material Silicone

Rigidity Semi-rigid

Brand compatibility Huawei

Model compatibility P30 Pro