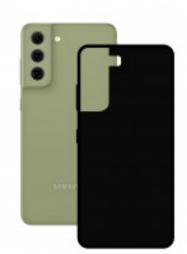

# KSIX Silky Case, Samsung Galaxy S21 FE 5G, Flexible, TPU, Black

## **DESCRIPTION**

Silk smartphone case, made with TPU and offering an anti-slip texture for a better grip.

It has a flexible structure and soft touch. It keeps the smartphone free from fingerprints and accidental scratches.

This anti-shock case keeps your phone protected from almost any impact, while featuring a really pleasant sense of touch.

#### **Technical specifications**

- Flexible cover
- Protection against scratches
- Anti-fingerprints
- Material: TPU

# **TECHNICAL SPECIFICATIONS.**

Color Black

Material TPU

Rigidity Flexible

Brand compatibility Samsung

Model compatibility Galaxy S21 FE