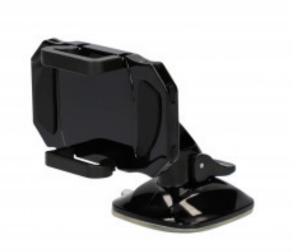

## DESCRIPTION

The KSIX Universal Car Holder allows to set the smartphone comfortably on the car dashboard. Its built-in ball joint allows to rotate up to 45 grads in all directions. KSIX is a brand from Atlantis Internacional. It has the largest collection of accessories designed to make the most of mobile devices. Each product is presented in a modern and attractive packaging, which stands out on any shelf. It offers personalized customer service and complete after-sales service. Technical specifications Universal car dashboard mount for smartphone Designed to be placed on the car dashboard Suction clamping system, reinforced with a layer of TPU Holder aperture: 48-90 mm 360 grads rotation in all directions (built-in ball joint) and 45 grads front/rear rotation to set the smartphone in the best angle

## **TECHNICAL SPECIFICATIONS.**

| Color            | Black            |
|------------------|------------------|
| Use              | Dashboard/window |
| Type of mounting | Suction cup      |
| Rotation         | 360°             |
| Aperture range   | 48 - 90 mm       |